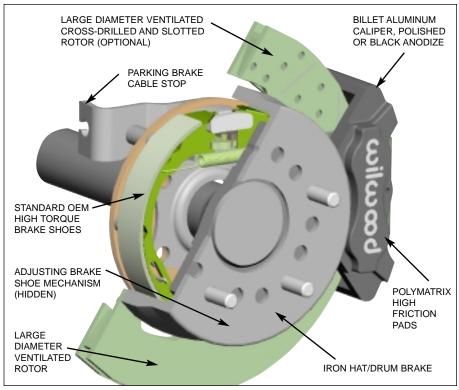

## Billet Dynalite Calipers with Internal Drum Parking Brake.

Finally, a parking brake that really works and is designed for today's Street Rod, Hot Rod, Muscle Car and High Performance Machines.

Wilwood's Billet P-Brake kits are available with either polished or black finished Billet Dynalite calipers. Polymatrix "T" pads on large diameter,

plain or cross drilled, slot faced ventilated rotors provide high torque, race proven performance.

Inside the black finished iron rotor mounting hats are OEM configured drum brake shoes for positive P-Brake engagement. Designed for good looks, quiet operation and superior performance, these Billet Dynalite P-Brake kits are available for a wide range of popular rear ends.