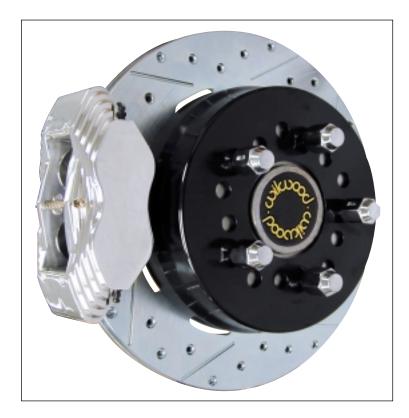

## Billet Dynalite Calipers with Internal Drum Parking Brake.

Finally, a parking brake that really works and is designed for today's Street Rod, Hot Rod, Muscle Car and High Performance Machines.

Wilwood's Billet P-Brake kits are available with either polished or black finished Billet Dynalite calipers. Polymatrix "T" pads on large diameter,

plain or cross drilled, slot faced ventilated rotors provide high torque, race proven performance.

Inside the black finished iron rotor mounting hats are OEM configured drum brake shoes for positive P-Brake engagement. Designed for good looks, quiet operation and superior performance, these Billet Dynalite P-Brake kits are available for a wide range of popular rear ends.