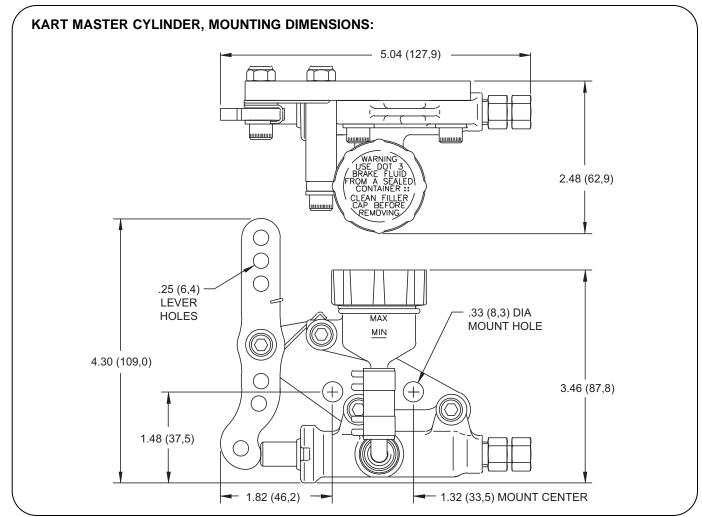

## KART MASTER CYLINDER

## Kart Master Cylinder Highlights:

This super lightweight (only .55 pounds) 1/2" bore aluminum master cylinder designed specifically for Kart and Jr. Dragster racing applications incorporates an adjustable lever ratio with a remote mount clear fluid reservoir for easy monitoring. The assembly comes ready to install and includes billet bracket, lockwired drilled hardware and fluid line fitting. The unit is best utilized in conjunction with Wilwood's Kart / Jr. Dragster caliper.