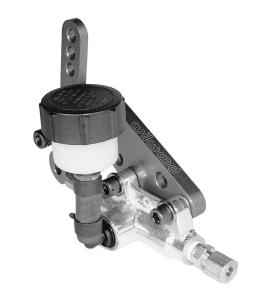

## Kart Master Cylinder Highlights:

This super lightweight (only .55 pounds) 1/2" bore aluminum master cylinder designed specifically for Kart and Jr. Dragster racing applications incorporates an adjustable lever ratio with a remote mount clear fluid reservoir for easy monitoring. The assembly comes ready to install and includes billet bracket, lockwired drilled hardware and fluid line fitting. The unit is best utilized in conjunction with Wilwood's Kart / Jr. Dragster caliper.