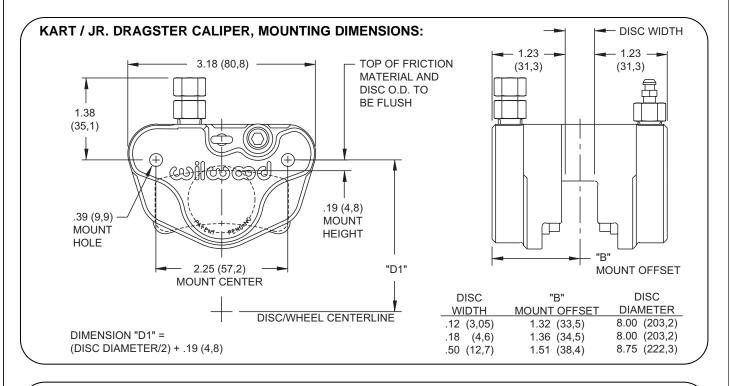

## KART / JR. DRAGSTER CALIPER

## **ORDERING INFORMATION:**

| BORE SIZE |         | DISC | WIDTH   | PART NUMBER |
|-----------|---------|------|---------|-------------|
| 1.00"     | 25,4 mm | .12" | 3,0 mm  | 120-5498    |
| 1.00"     | 25,4 mm | .18" | 4,6 mm  | 120-5750    |
| 1.00"     | 25,4 mm | .50" | 12,7 mm | 120-5499    |