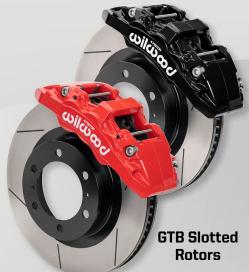

#### ROTORS: GTB Slotted or SRP Drilled & Slotted

- 13.31" x 1.26" premium-grade, long-grain carbon iron alloy 68 vane vented rotors
- Rotors are E-coated, choose GTB slotted, or SRP drilled and slotted

#### **INSTALLATION PARTS:**

Stainless steel Flexlines and premium-grade hardware included

Aero6-DM Six Piston Brake Kit 13.31" SRP Drilled & Slotted Rotor

Aero6-DM Six Piston Brake Kit 13.31" GTB Slotted Rotor