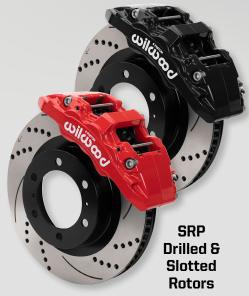

#### CALIPERS: AERO6-DM

- Stress-flow forged aluminum Aerolite calipers are engineered for direct-mounting with six differential bore pistons for more even clamping force, and closed bridge for minimal deflection
- Compatible with the factory master cylinder, ABS and all electronic controls
- · Calipers available in gloss black or red powder coat, or 24 additional color options (additional charges may apply)

#### ROTORS: GTB Slotted or SRP Drilled & Slotted

- 13.31" x 1.26" premium-grade, long-grain carbon iron alloy 68 vane vented rotors
- Rotors are E-coated, choose GTB slotted, or SRP drilled and slotted