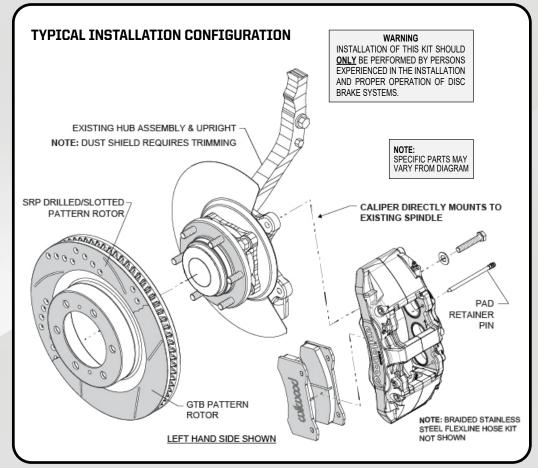

#### KIT FEATURES:

- Directly mounts to factory spindles and hubs without the need for additional brackets
- Provides greater brake torque and increased thermal stability. yet fits behind most 17" and larger wheels

#### **INSTALLATION PARTS:**

Stainless steel Flexlines and premium-grade hardware included

Aero6-DM Six Piston Brake Kit 13.31" SRP Drilled & Slotted Rotor

Aero6-DM Six Piston Brake Kit 13.31" GTB Slotted Rotor