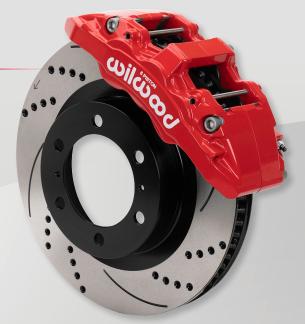

### **Aero6-DM "Direct-Mount" Brake Kits**

Wilwood's Aero6-DM direct-mounted caliper brake kits are designed to fit 2005-23 Toyota Tacoma, and 2003-14 4Runner trucks with 17" or larger wheels. Upgrade your fixedmount, cast-iron four piston calipers and stock rotors to Wilwood's direct-mount, net-forged six piston calipers and premium iron alloy one-piece rotors to improve performance and pedal feel.

#### ROTORS: GTB Slotted or SRP Drilled & Slotted

- 13.31" x 1.26" premium-grade, long-grain carbon iron alloy 68 vane vented rotors
- Rotors are E-coated, choose GTB slotted, or SRP drilled and slotted

#### **INSTALLATION PARTS:**

Stainless steel Flexlines and premium-grade hardware included

Aero6-DM Six Piston Brake Kit 13.31" SRP Drilled & Slotted Rotor

Aero6-DM Six Piston Brake Kit 13.31" GTB Slotted Rotor