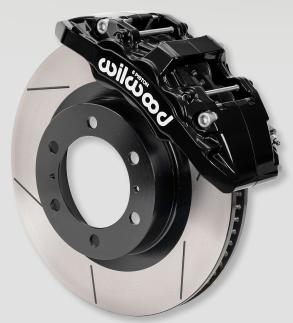

### **Aero6-DM "Direct-Mount" Brake Kits**

Wilwood's Aero6-DM direct-mounted caliper brake kits are designed to fit 2005-23 Toyota Tacoma, and 2003-14 4Runner trucks with 17" or larger wheels. Upgrade your fixedmount, cast-iron four piston calipers and stock rotors to Wilwood's direct-mount, net-forged six piston calipers and premium iron alloy one-piece rotors to improve performance and pedal feel.

#### CALIPERS: AERO6-DM

- Stress-flow forged aluminum Aerolite calipers are engineered for direct-mounting with six differential bore pistons for more even clamping force, and closed bridge for minimal deflection
- Compatible with the factory master cylinder, ABS and all electronic controls
- · Calipers available in gloss black or red powder coat, or 24 additional color options (additional charges may apply)

#### ROTORS: GTB Slotted or SRP Drilled & Slotted

- 13.31" x 1.26" premium-grade, long-grain carbon iron alloy 68 vane vented rotors
- Rotors are E-coated, choose GTB slotted, or SRP drilled and slotted