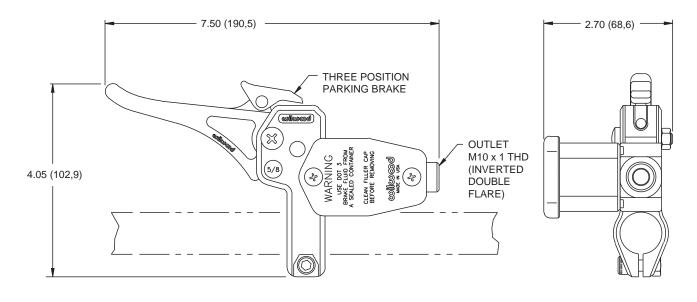

## WILWOOD HANDLEBAR MASTER CYLINDER, MOUNTING DIMENSIONS:

NOTE: LEFT HAND UNIT SHOWN

ORDERING INFORMATION: SPECIFICATIONS, PART NUMBER:

Handlebar Master Cylinder - Left Hand 260-4201 Handlebar Master Cylinder - Right Hand 260-4202