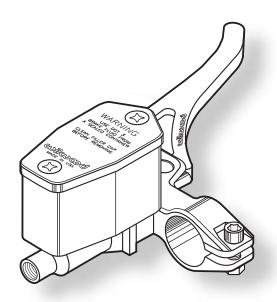

## HANDLEBAR MASTER CYLINDER

## Master Cylinder Highlights:

Wilwood's 5/8" bore **Handlebar Master Cylinder** is compact, lightweight and specifically designed for a variety of recreational, sport and outdoor equipment applications. Constructed of materials and finishes designed to resist corrosion, our master cylinder fits standard 7/8" diameter handlebars. Impact resistant lever comes with a three position hydraulic parking brake lock. The housing is designed to accept a bayonet style brake light switch.

The large capacity reservoir is translucent for easy fluid level viewing. The fluid inlet accepts an M10 x 1 thread inverted double flare fitting.