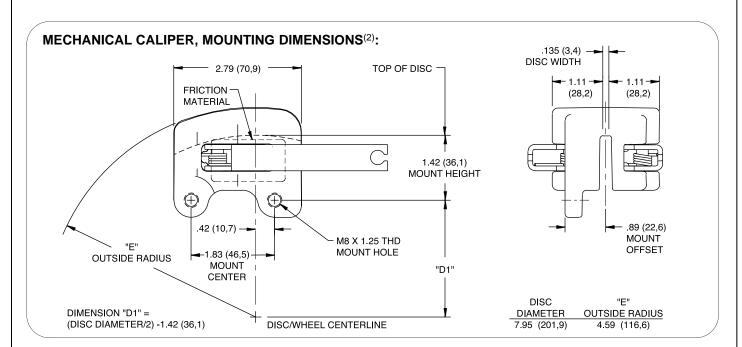

## MECHANICAL CALIPER PAD, OVERALL DIMENSIONS, PART NUMBER AND DESCRIPTION:

NOTES: (1) CABLE ILLUSTRATION FOR REFERENCE ONLY

(2) CALIPER AVAILABLE ONLY IN CONFIGURATION/ORIENTATION SHOWN