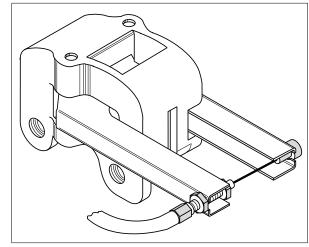

MC1A Mechanical Caliper (1)

## **Caliper Highlights:**

Wilwood's innovative **MC1A Mechanical Caliper** is an efficient, multi-use cable operated brake caliper which combines high output performance with simplicity in design and construction. This lightweight, high strength die cast caliper operates in a fixed mount position and requires no additional external return springs. Perfect for Sprint and Yard Karts, Industrial and Commercial applications.