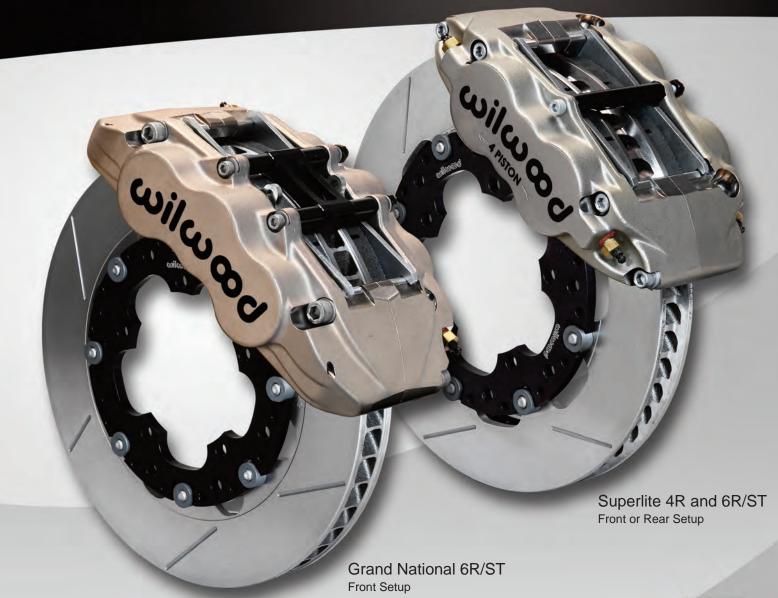

## Brake System Features

- Grand National 6R/ST Setup
  Forged body Thermlock® six piston radial mount calipers with durable Quick-Silver nickel finish
- Dynamic or fixed mount Spec37 GT and HD directional vane rotors from 12.19" to 13.06"
- PolyMatrix and BP Series SmartPad race compounds in type 7520 and 7524 thickness

- Superlite 4R and 6R/ST Setup
  Four and six piston forged radial mount Thermlock® piston models for front or rear
- Dynamic or fixed mount Spec37 GT and HD directional vane rotors from 11.75" to 13.06"
- 20mm PolyMatrix and BP Series SmartPads
- 5 on 5 and Wide-5 hub compatible