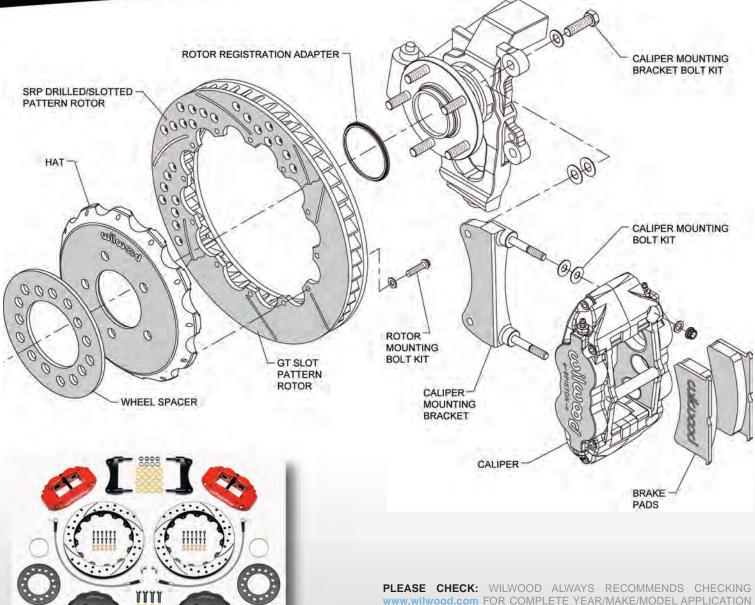

# **Kit Features**

Made in **USA** 

- Superlite six piston radial mount forged aluminum calipers with stainless steel pistons
- GT slotted or SRP drilled and slotted directional vane rotors in 12.88" or 14.00" diameter <sup>(1)</sup>
- BP-10 metallic composite compound *SmartPads*
- Fully compatible with factory master cylinder output and all ABS system controls
- Calipers available with choice of gloss red or black powder coat
- All inclusive kit complete with DOT approved stainless steel braided flexlines and hardware
- Kits include a detailed guide with step-by-step instructions of the fully bolt-on installation
- Bias-matched with Wilwood NDPR four piston rear big brake kits
- Easily configured for dedicated track use with race-only pads and Thermlock<sup>®</sup> pistons

#### **ORDERING INFORMATION: Complete Front Brake Kits for 2006-2015 Mazda MX-5 Miata**

| PART NUMBER  | DESCRIPTION                                                         | CALIPER FINISH    |
|--------------|---------------------------------------------------------------------|-------------------|
| 140-12907    | Superlite 6R Calipers, 12.88" Spec37 GT Competition Series Rotors   | Black Powder Coat |
| 140-12907-D  | Superlite 6R Calipers, 12.88" Spec37 SRP Drilled and Slotted Rotors | Black Powder Coat |
| 140-12907-R  | Superlite 6R Calipers, 12.88" Spec37 GT Competition Series Rotors   | Red Powder Coat   |
| 140-12907-DR | Superlite 6R Calipers, 12.88" Spec37 SRP Drilled and Slotted Rotors | Red Powder Coat   |
| 140-12911    | Superlite 6R Calipers, 14.00" Spec37 GT Competition Series Rotors   | Black Powder Coat |
| 140-12911-D  | Superlite 6R Calipers, 14.00" Spec37 SRP Drilled and Slotted Rotors | Black Powder Coat |
| 140-12911-R  | Superlite 6R Calipers, 14.00" Spec37 GT Competition Series Rotors   | Red Powder Coat   |
| 140-12911-DR | Superlite 6R Calipers, 14.00" Spec37 SRP Drilled and Slotted Rotors | Red Powder Coat   |