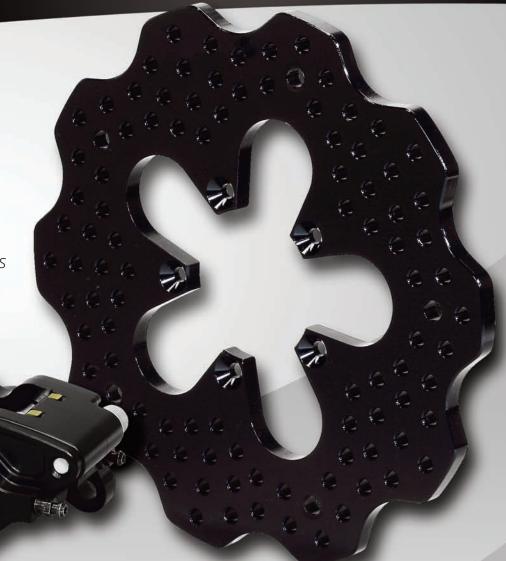

## MINI-SPRINT FRONT ROTOR AND BRAKE COMBINATION

## Wilwood's Mini-Sprint

front brake combination is an ultimate lightweight package delivering high response and long service life. Every part is built using competition proven materials with unsurpassed precision and superior design.

## **Component Features**

wilwood

- Specifically designed for Keizer hubs with 5 x 2.38" mount circle
- 7" diameter, .25" thick, premium alloy, heat treated, anodized, drilled and scalloped aluminum rotor weighs only 9.6 ounces
- GP200 machined billet caliper weighs only 14.5 ounces and features a durable anodized finish, stainless steel pistons, and controlled retraction seals
- Special aluminum compound "Purple Pads" provide positive response at all temperatures, long wear, with full compatibility to the aluminum rotor