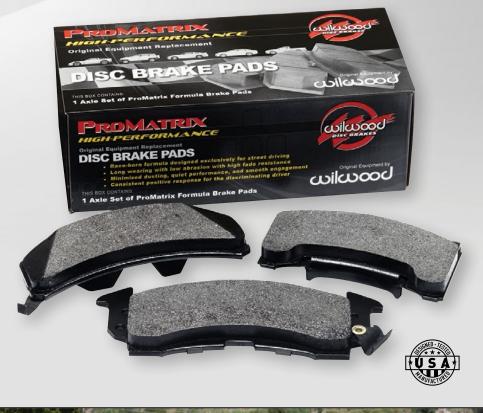

## PROMATRIX

PERFORMANCE

DUAL SPORT BRAKE PADS

Old or new, foreign or domestic, Wilwood has original equipment replacement **ProMatrix Performance Brake Pads** for your vehicle.

Visit wilwood.com/brakpads/brakepads to find performance brake pads that fit OEM calipers.

## PAD FEATURES:

- Direct-fit replacement pads for original equipment calipers
- ProMatrix brake pads available for old, new, foreign or domestic cars and trucks
- Rotor-friendly friction material results in low dust and quiet driving on the street
- Dual-sport performance street and track compound
- Improved friction and high fade resistance for all types of high-demand applications
- Low wear rate translates into many miles of care-free driving