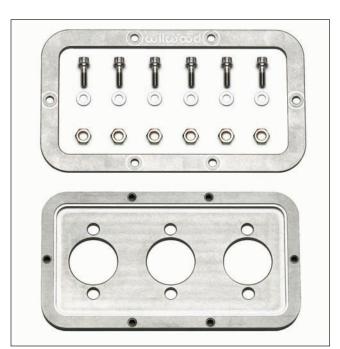

Firewall Mounting Kit, Typical Installation (red panel represents firewall, master cylinders and pedal assembly sold separately) To Download High Resolution Photo, Click Here

**Firewall Mounting Kit, Parts Laid Out** To Download High Resolution Photo, Click Here