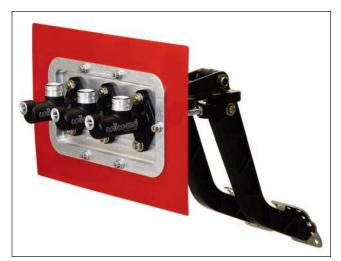

Firewall Mounting Kit, Typical Installation (red panel represents firewall, master cylinders and pedal assembly sold separately) To Download High Resolution Photo, Click Here

**Firewall Mounting Kit, Parts Laid Out** To Download High Resolution Photo, Click Here