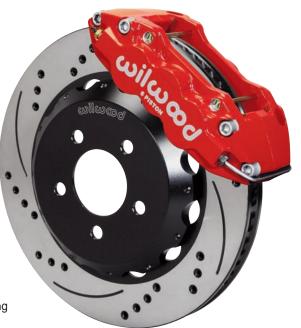

Big Brake Front Kit Assembly with Red Caliper and SRP Rotor Download High Res Photo, Click Here

**Typical Installation Diagram** 