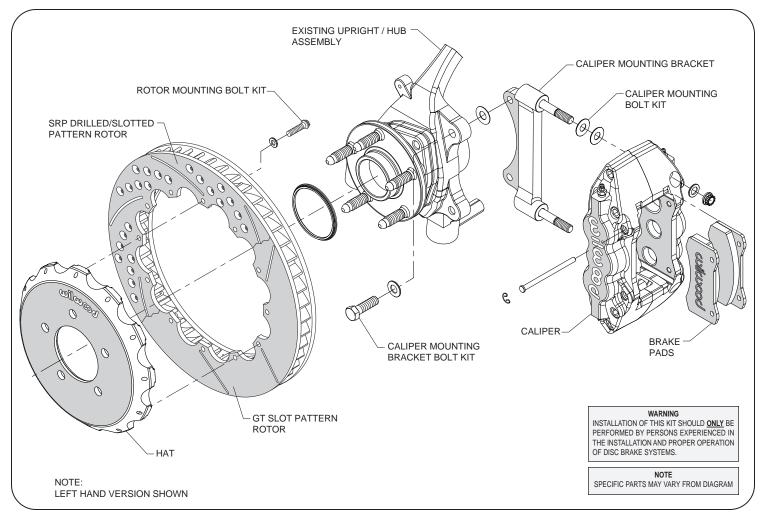

Big Brake Front Kit Assembly with Red Caliper and SRP Rotor Download High Res Photo, Click Here

**Typical Installation Diagram** 