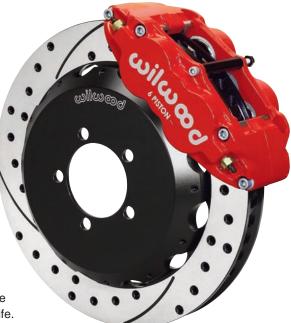

### Front Kit Features:

- Forged Narrow 6-piston Superlite (FNSL6R) radial mount calipers in a choice of Wilwood red or black.
- GT competition or SRP drilled performance rotors, available in 12.88 inch diameters.
- GT aluminum hats with stainless steel rotor bolts.
- Wilwood BP-10 compound brake pads.

# Forged Narrow Superlite 6R Front Calipers

This 6-piston radial mount caliper is FEA computer designed using the latest in solid modeling and stress analysis technology. CNC machined from high strength forgings, the FNSL6R caliper has been proven in competition and many sports driving applications. The unique 6-piston differential bore design provides balanced pad loading for even wear extending pad and rotor life. Six stainless steel pistons are employed to combat heat transfer. Five high strength steel bridge bolts produce high clamping efficiency without deflection or separation under severe load. Wilwood's replaceable SRS bridge plates dampen harmonic vibrations and eliminate bridge wear caused by the pad gauging, promoting longer caliper life. Calipers come in Wilwood red or black finish.

#### 12.88" Diameter SRP or GT Front Rotors

12.88" diameter directional vane two-piece rotors provide high brake torque and exceptional cooling. SRP rotor kits for show, custom, and performance sport machines, feature the high tech look and improved performance of a directional drill and slot pattern with a e-coat finish that resists corrosion on the areas of the rotor not cleaned by pad contact. GT competition rotors with our asymmetrical slot pattern provide the highest degree of durability with extended pad and rotor life for all sustained high heat applications.

#### **Aluminum Alloy Hats**

Aluminum front rotor mounting hats are lightweight and strong to handle the exceptional brake torque generated by the FNSL6R calipers. These hats are specially designed to mount over the OE hubs and use special 12 point stainless steel bolts to secure the rotors.

Big Brake Front Kit with Red Caliper and SRP Rotor Download high resolution photo, click here