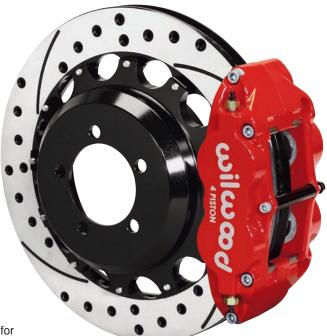

#### **Rear Kit Features:**

- Forged Narrow 4-pistons Superlite (FNSL4R) radial mount calipers, available in red or black
- GT competition or SRP drilled performance rotors
- Iron hats with stainless steel rotor bolts
- Wilwood BP-10 "Smart Pad" compound brake pads

## Forged Narrow Superlite 4R Rear Calipers

FNSL4R machined billet four piston radial mount calipers are volume matched to provide the correct front to rear bias when used with the FNSL6R front kit. Stainless steel pistons are used to combat heat. Stainless steel SRS bridge wear plates eliminate pad gouging and extend caliper service life. The spring-loaded action of the SRS plates also eliminates pad rattle and dampens harmonic vibrations that contribute to pad squeal. These calipers come in Wilwood red or black anodized finish to match the front calipers.

#### **SRP** and **GT** Rear Rotors

12.88" diameter SRP drilled and slotted or GT competition series two piece rotors provide additional balance and stopping power with that "Big Brake" look inside the wheel.

#### **Iron Hats**

The specially machined iron hats bolt to the rotors and contain the drums for operation with the OE parking brake assembly. These hats are plated in a black zinc finish that resists corrosion and completes the high tech look of the rear brake assembly.

Big Brake Rear Kit with Red Caliper and SRP Rotor Download high resolution photo, click here