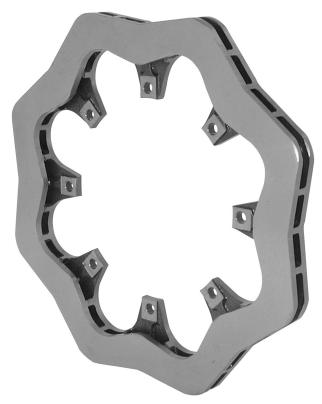

## Wilwood's New ULS-32 Scalloped Rotors

## Ultra-Light Scalloped Series .81" Thick Rotors

- Premium grade long grain carbon iron rotors provide long wear with high thermal stability and resistance to distortion.
- 32 vane construction provides high heat absorption and dissipation qualities
- Increased cooling capacity over machined plate rotors
- Lower weight and higher durability over drilled rotors
- Fits all standard 8 on 7.00" pattern hubs, open wheel axle mounts, and hats
- Mounting characteristics shown below