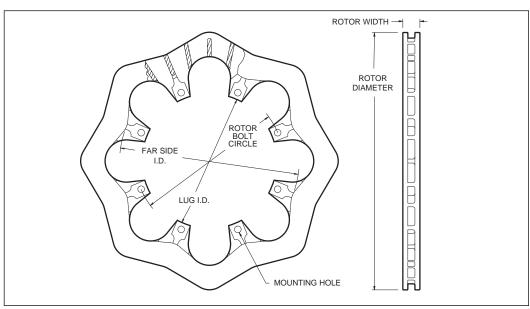

## Ultra-Light Scalloped Series .81" Thick Rotors

- Premium grade long grain carbon iron rotors provide long wear with high thermal stability and resistance to distortion.
- 32 vane construction provides high heat absorption and dissipation qualities
- Increased cooling capacity over machined plate rotors
- Lower weight and higher durability over drilled rotors
- Fits all standard 8 on 7.00" pattern hubs, open wheel axle mounts, and hats
- Mounting characteristics shown below

## ORDERING INFORMATION:

| Rotor P/N | <u>Size</u>  | Bolt Circle | <u>Hole Type</u> | <u> Weight - Lbs</u> |
|-----------|--------------|-------------|------------------|----------------------|
| 160-8135  | 11.75 x .81" | 8 x 7.00"   | .325"            | 5.4                  |
| 160-8136  | 12.19 x .81" | 8 x 7.00"   | .325"            | 5.9                  |