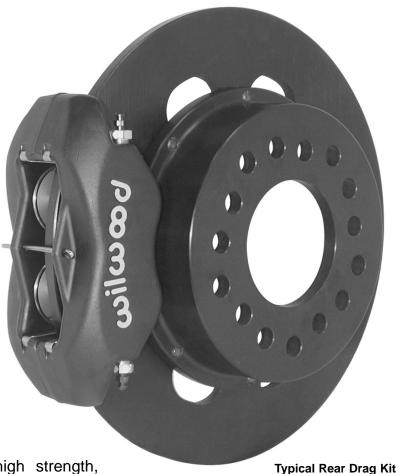

## **DUMP THE DRUMS!**

Wilwood Rear Brake Kits are now approved for NHRA and IHRA Stock and Super Stock Classes

Wilwood Forged Billet Dynalite Rear Axle Drag Kits deliver "first return road" stopping power and improved ET's from lower rotating mass and overall weight savings. Check out the performance features in the newest generation of rear axle brake systems.

 Wilwood four piston Forged Billet Dynalite calipers with SRS stainless steel bridge plates offer superior strength with minimal deflection.

- Lightweight steel rotors provide high strength, increased thermal stability, and lower distortion over other brands.
- Aluminum alloy mounting hats are fully CNC machined for precise fit and engineered for maximum strength with minimum weight.
- PolyMatrix Type 7112 E Compound Brake Pads are easily accessed without caliper removal and provide immediate response on the hottest of stops.
- Grade 8 hardware and precision machined alloy caliper brackets complete the kit for a precise and reliable installation.
- Complete kits are available for nearly every Stock and Super Stock category car.