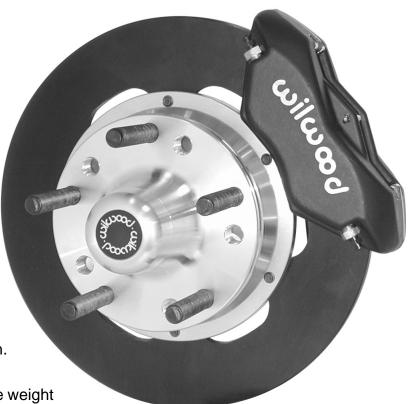

## THE RULES HAVE CHANGED FOR NHRA AND IHRA

Wilwood Front Brake Kits are now approved for Stock and Super Stock Classes.

This is one of the most popular front kits in all of drag racing, offering lasting performance while saving up to 50 pounds of weight in the front end. Check out the performance benefits of these classically styled kits.

 Forged Billet Dynalite calipers have proven strongest in their class, providing the highest clamping force and lowest deflection.

 Forged front aluminum hubs drop the weight and provide unmatched strength for the heaviest full body door cars.

**Typical Front Drag Kit** 

- High Strength Alloy Steel Rotors are lightweight with high thermal stability and resistance to distortion.
- PolyMatrix Type 7112 E Compound Brake Pads provide immediate cold response and a smooth rising torque curve over a wide temperature range for the hottest of stops.
- Grade 8 hardware and precision machined caliper brackets complete the kit for a precise and reliable installation.
- Complete kits are available for nearly every Stock and Super Stock category car.