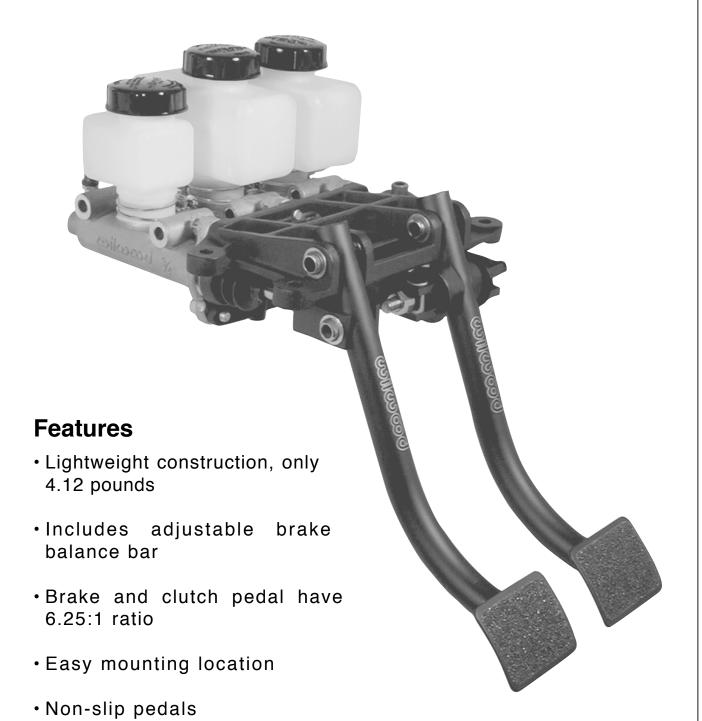

## FRONT MOUNT DUAL STEEL PEDAL ASSEMBLY

Part Number 340-6916 (Shown with Optional Master Cylinders)

## FRONT MOUNT DUAL STEEL PEDAL ASSEMBLY

Forward Mount Dual Steel Pedal Assembly, Physical Dimensions, 6.25:1 Ratio (P/N 340-6916)

- •The pedal assembly uses standard racing master cylinder mounting patterns.
- •Wilwood's remote, high volume aluminum and composite master cylinder's mount directly to the pedal assembly, as do most other high performance master cylinders.
- •All master cylinder mounting hardware is included with the pedal assembly.
- •Wilwood EXP 600 Racing Brake Fluid (P/N 290-6209) or other DOT 3 fluid is recommended for race cars and high performance vehicles where brake temperatures exceed normal operating conditions. NOTE: Silicone DOT 5 brake fluid is NOT recommended.
- •Adjust the balance bar so that the appropriate front to rear brake balance is achieved.