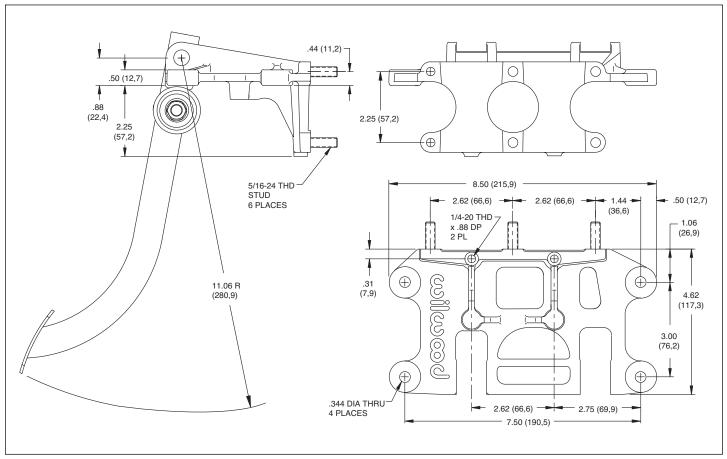

## FRONT MOUNT DUAL STEEL PEDAL ASSEMBLY

Forward Mount Dual Steel Pedal Assembly, Physical Dimensions, 6.25:1 Ratio (P/N 340-6916)

- •The pedal assembly uses standard racing master cylinder mounting patterns.
- •Wilwood's remote, high volume aluminum and composite master cylinder's mount directly to the pedal assembly, as do most other high performance master cylinders.
- •All master cylinder mounting hardware is included with the pedal assembly.
- •Wilwood EXP 600 Racing Brake Fluid (P/N 290-6209) or other DOT 3 fluid is recommended for race cars and high performance vehicles where brake temperatures exceed normal operating conditions. NOTE: Silicone DOT 5 brake fluid is NOT recommended.
- •Adjust the balance bar so that the appropriate front to rear brake balance is achieved.